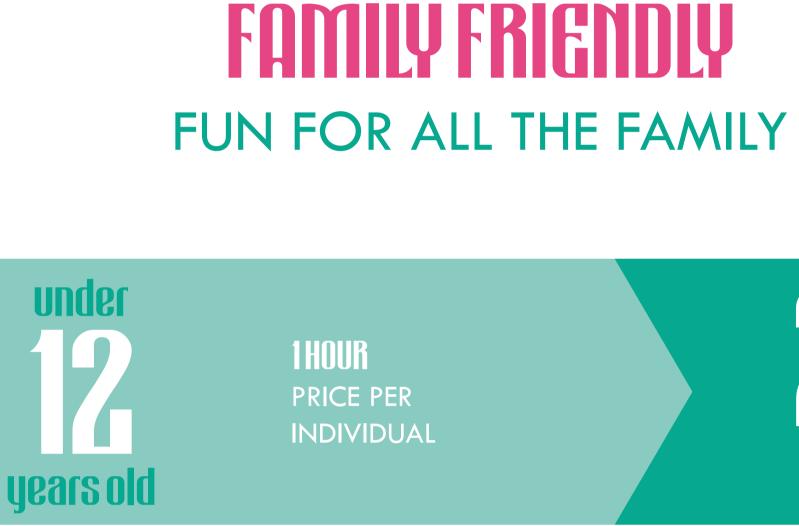

## TO RIDE THE FLOW RIDER YOU MUST BE EITHER OVER 8 YEARS OLD OR 1.4 METERS TALL

MINIMUM SIZE

minutes

PRICE PER

PRICE PER

INDIVIDUAL

INDIVIDUAL

2 HOURS CONTINUOUS

1 PERSON

60 MINUTES

JU euros 55

euros

60

60-60 minutes

minutes

2 HOURS NOT FOLLOWED